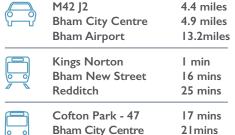

## **PLANNING**

The building is suitable for B1(c), B2 and B8 uses which covers light industrial, general industrial and storage and distribution.

J3 M42/J15 M40

KINGS NORTON