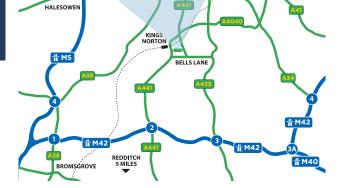

## **PLANNING**

The building is suitable for B1(c), B2 and B8 uses which covers light industrial, general industrial and storage and distribution.

J3 M42/J15 M40

KINGS NORTON